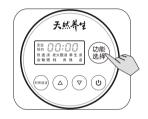

#### 操作面板

K322/K422/K522机型具有快速靓汤、老火浓汤、果味甜汤、白米粥、五谷粥五大烹饪功能,K322A/K422A/K522A具有快速汤、老火靓汤、养生汤、杂粮粥、炖肉五大烹饪功能,所有机型都具有保温、烹饪定时、预约定时功能。下面分别做简要说明。

#### 1.操作键

- 1) "功能选择"键用来循环选定各个烹饪功能,选定相应功能,相应的功能指示灯闪烁,闪烁停止后进入工作状态。
- 2)取消键用于在任何时候取消选定功能,退出工作状态,显示屏显示00:00、返回到待机状态。
- 3) "时间设定"键可依次选择"预约定时/预约"和"烹饪定时/烹饪"功能、通过"增加键"和"减少键"调节时间。