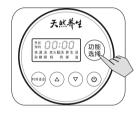

### 第二章 部件及功能

#### 操作面板

K322/K422/K522机型具有快速靓汤、老火浓汤、果味甜汤、白米粥、五谷粥五大烹饪功能,K322A/K422A/K522A具有快速汤、老火靓汤、养生汤、杂粮粥、炖肉五大烹饪功能,所有机型都具有保温、烹饪定时、预约定时功能。下面分别做简要说明。

#### 1.操作键

- 1) "功能选择"键用来循环选定各个烹饪功能,选定相应功能,相应的功能指示灯闪烁,闪烁停止后进入工作状态。
- 2)取消键用于在任何时候取消选定功能,退出工作状态,显示屏显示00:00、返回到待机状态。
- 3) "时间设定"键可依次选择"预约定时/预约"和"烹饪定时/烹饪"功能、通过"增加键"和"减少键"调节时间。