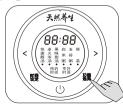

#### 操作面板

K322/K422/K522机型具有快速靓汤、老火浓汤、果味甜汤、白米粥、五谷粥五大烹饪功能,K322A/K422A/K522A具有快速汤、老火靓汤、养生汤、杂粮粥、炖肉五大烹饪功能,所有机型都具有保温、烹饪定时、预约定时功能。下面分别做简要说明。

#### 1.操作键

- 1) "功能选择"键用来循环选定各个烹饪功能,选定相应功能,相应的功能指示灯闪烁,闪烁停止后进入工作状态。
- 2)取消键用于在任何时候取消选定功能,退出工作状态,显示屏显示00:00、返回到待机状态。
- 3) "时间设定"键可依次选择"预约定时/预约"和"烹饪定时/烹饪"功能、通过"增加键"和"减少键"调节时间。