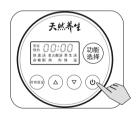

#### 1.操作键

- 1) "功能选择"键用来循环选定各个烹饪功能,选定相应功能,相应的功能指示灯闪烁,闪烁停止后进入工作状态。
- 2)取消键用于在任何时候取消选定功能,退出工作状态,显示屏显示00:00、返回到待机状态。
- 3) "时间设定"键可依次选择"预约定时/预约"和"烹饪定时/烹饪"功能、通过"增加键"和"减少键"调节时间。

#### 3.保温功能:

通过按"功能选择"按键选择"保温"功能,相应的功能指示灯亮,进入"保温"功能。过程如下:采用温度维持在80℃的程序保温5

小时。显示屏显示"5:00",并以1分钟为单位倒计时,保温结束后,显示屏显示"00:00",自动转入待机状态。

#### 4. 烹饪/烹饪时间:

该功能不能单独使用,须先选择某一种主功能后,然后按"时间设定"键,选中"烹饪/烹饪时间",相应指示灯开始闪烁后,再按"增加"、"减少"键进行调整,烹饪时间可以在主功能选定后,运行中随时调整。

#### 5"预约"开机功能:

要设定预约开机时间,必须在主功能选定,相应功能闪烁时,按"时间设定"键选中"预约定时"功能才能进入设定预约开机时间状态。待机时首先通过按"功能选择"按键,选中五种主功能中的一种,相应的文字背光灯闪烁,按"时间设定"键,选中"预约时间"设置功能("预约时间"图标和相应的功能文字图标闪烁),然后通过"增加"、"减少"键调整确认预约时间,若预约时间为"0:00"表示无预约功能。设置好预约时间(设置值不是"0:00")且无按键操作5秒钟后进入"预约"状态中,"预约时间"图标长亮,相应的功能文字背光灯闪烁,并进行倒计时。预约结束后,进入选定烹饪模式并显示剩余烹饪时间,相应的功能文字背光灯和烹饪时间都长亮。使用取消键可解除或终止"预约功能",重新按上述顺序进行设定。