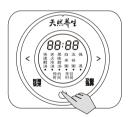

### 第二章 部件及功能

#### 操作面板

K322/K422/K522机型具有快速靓汤、老火浓汤、果味甜汤、白米粥、五谷粥五大烹饪功能,K322A/K422A/K522A具有快速汤、老火靓汤、养生汤、杂粮粥、炖肉五大烹饪功能,所有机型都具有保温、烹饪定时、预约定时功能。下面分别做简要说明。

#### 1.操作键

- 1) "功能选择"键用来循环选定各个烹饪功能,选定相应功能,相应的功能指示灯闪烁,闪烁停止后进入工作状态。
- 2)取消键用于在任何时候取消选定功能,退出工作状态,显示屏显示00:00、返回到待机状态。
- 3) "时间设定"键可依次选择"预约定时/预约"和"烹饪定时/烹饪"功能、通过"增加键"和"减少键"调节时间。