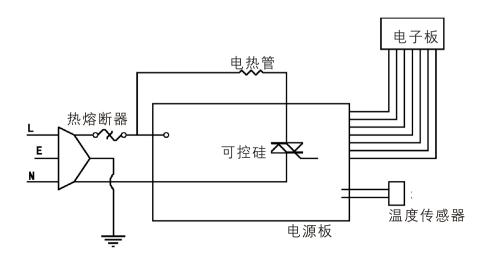

# Joyoung 九阳

## 使用说明书

**Operation Instruction** 

九阳紫砂煲

型号: JYZS-K322/322A

JYZS-K422/422A JYZS-K522/522A



(产品图片仅供参考,请以包装内实物为准)

#### 九阳股份有限公司 JOYOUNG COMPANY LIMITED

山东济南市槐荫区新沙北路12号

NO.12 Xinsha North Road, Jinan, China

邮编:250118

电话:0531-87901018 传真:0531-87901901 www.joyoung.com

www.joyoung.com

### 电气原理图



### 维修服务规定

- 1、本产品执行《九阳产品保修卡》中的相关规定。
- 2、由于紫砂胆、紫砂盖属于易碎品,不在保修范围。
- 3、本品免费保修一年,在保修期间因质量问题造成的故障,本公司免费提供零件和维修服务。

#### 声明

本说明书中的数据由九阳研发中心数据库提供。

尊敬的用户,感谢您使用九阳牌紫砂煲。为了便于您正确操作本机器,使用产品前请仔细阅读本使用说明书,并妥善保管。

### 目录

| 目录           | 1    |
|--------------|------|
| 产品简介         | 2    |
| 产品特点         | 2    |
| 第一章 安全使用注意事项 | 3-4  |
| 第二章 部件及功能    | 5-8  |
| 第三章 使用方法     | 8-12 |
| 第四章 保养和维护    | 12   |
| 第五章 采用标准     | 12   |
| 第六章 产品安全指标   | 13   |
| 第七章 故障分析及排除  | 13   |
| 装箱明细         | 13   |
| 电气原理图        | 14   |
| 维修服务规定       | 14   |

### 产品简介

#### 尊敬的用户:

您好!感谢您购买九阳紫砂煲。九阳牌紫砂煲是九阳公司自行研发的一种健康型炊具,它精选优质紫砂内胆,采用独特的加热方式,精准的控温程序,烹饪时食物受热充分均匀,煮出的食物营养美味。外观造型时尚新颖,使用安全可靠,操作简单方便。

愿九阳紫砂煲给您的生活带来温馨和健康!

### 产品特点

九阳K322、K322A、K422、K422A、K522、K522A紫砂煲精选紫砂材料,煮食美味更健康;悬浮加热系统,提升热效更省时;中心控温系统,精准控温更安全;电脑智能控