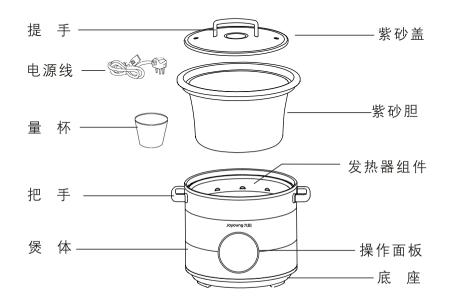

### 第二章 部件及功能

#### 操作面板

K322/K422/K522机型具有快速靓汤、老火浓汤、果味甜汤、白米粥、五谷粥五大烹饪功能,K322A/K422A/K522A具有快速汤、老火靓汤、养生汤、杂粮粥、炖肉五大烹饪功能,所有机型都具有保温、烹饪定时、预约定时功能。下面分别做简要说明。