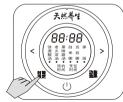

#### 操作面板

K322/K422/K522机型具有快速靓汤、老火浓汤、果味甜汤、白米粥、五谷粥五大烹饪功能,K322A/K422A/K522A具有快速汤、老火靓汤、养生汤、杂粮粥、炖肉五大烹饪功能,所有机型都具有保温、烹饪定时、预约定时功能。下面分别做简要说明。

#### 1.操作键

- 1) "功能选择"键用来循环选定各个烹饪功能,选定相应功能,相应的功能指示灯闪烁,闪烁停止后进入工作状态。
- 2)取消键用于在任何时候取消选定功能,退出工作状态,显示屏显示00:00、返回到待机状态。
- 3) "时间设定"键可依次选择"预约定时/预约"和"烹饪定时/烹饪"功能、通过"增加键"和"减少键"调节时间。