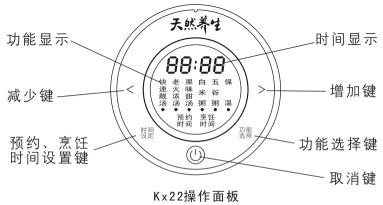

#### 操作面板

K322/K422/K522机型具有快速靓汤、老火浓汤、果味甜汤、白米粥、五谷粥五大烹饪功能,K322A/K422A/K522A具有快速汤、老火靓汤、养生汤、杂粮粥、炖肉五大烹饪功能,所有机型都具有保温、烹饪定时、预约定时功能。下面分别做简要说明。

#### 1.操作键

- 1) "功能选择"键用来循环选定各个烹饪功能,选定相应功能,相应的功能指示灯闪烁,闪烁停止后进入工作状态。
- 2)取消键用于在任何时候取消选定功能,退出工作状态,显示屏显示00:00、返回到待机状态。
- 3) "时间设定"键可依次选择"预约定时/预约"和"烹饪定时/烹饪"功能、通过"增加键"和"减少键"调节时间。

#### 2.烹饪功能说明

烹饪功能,操作简单便捷,只需按下"功能选择"键循环选择到您 所需要的功能,就可以自动烹饪出美味可口的佳肴来,烹饪完成后,本 机自动转入5小时文火保温状态,人性化的设计,让您放心、省心、称 心。

快速靓汤/快速汤:程序默认时间为2小时,用户可通过"时间设定"选择"烹饪定时"功能将烹饪时间延长至12小时。加热过程充分模拟大火加热,小火收汤的加热方法,增加的烹饪时间内采用小火加热。

#### 3.保温功能:

通过按"功能选择"按键选择"保温"功能,相应的功能指示灯亮,进入"保温"功能。过程如下:采用温度维持在80℃的程序保温5

小时。显示屏显示"5:00",并以1分钟为单位倒计时,保温结束后,显示屏显示"00:00",自动转入待机状态。

#### 4. 烹饪/烹饪时间:

该功能不能单独使用,须先选择某一种主功能后,然后按"时间设定"键,选中"烹饪/烹饪时间",相应指示灯开始闪烁后,再按"增加"、"减少"键进行调整,烹饪时间可以在主功能选定后,运行中随时调整。

#### 5"预约"开机功能:

要设定预约开机时间,必须在主功能选定,相应功能闪烁时,按"时间设定"键选中"预约定时"功能才能进入设定预约开机时间状态。待机时首先通过按"功能选择"按键,选中五种主功能中的一种,相应的文字背光灯闪烁,按"时间设定"键,选中"预约时间"设置功能("预约时间"图标和相应的功能文字图标闪烁),然后通过"增加"、"减少"键调整确认预约时间,若预约时间为"0:00"表示无预约功能。设置好预约时间(设置值不是"0:00")且无按键操作5秒钟后进入"预约"状态中,"预约时间"图标长亮,相应的功能文字背光灯闪烁,并进行倒计时。预约结束后,进入选定烹饪模式并显示剩余烹饪时间,相应的功能文字背光灯和烹饪时间都长亮。使用取消键可解除或终止"预约功能",重新按上述顺序进行设定。