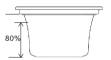

#### 直接烹饪食物

- 2、往紫砂胆内放入食物、水。注意不要超过其容量的80%。
- 3、接通电源(220V~/50Hz),所有指示灯和显示屏各字段全部点亮约 1秒钟,蜂鸣器响1秒,除显示屏显示"00:00",其他灯熄灭,自 动进入待机状态。此过程可让用户在使用前检查所有显示和蜂鸣器 是否正常。

4、按下"功能选择"键选择某一功能后,对应的功能指示灯闪烁5秒, 进入选定烹饪模式。

5、如果要终止此项主功能,只需按一下取消键,此时所有灯熄灭,显示屏显示"00:00",恢复到待机状态。

#### 使用烹饪定时功能烹饪食物

- 1、首先用温水及中性清洗液把紫砂胆、紫砂盖清洗干净,并用干布将紫砂即外表面擦干,然后将紫砂胆放入紫砂爆内。
- 2、往紫砂胆内放入食物、水。注意不要超过 其容量的80%。

- 3、接通电源(220V~/50Hz),所有指示灯和显示屏各字段全部点亮约 1秒钟,蜂鸣器响1秒,除显示屏显示"00:00",其他灯熄灭,自 动进入待机状态。此过程可让用户在使用前检查所有显示和蜂鸣器 是否正常。
- **4**、按下"功能选择"键选择某一功能后,对应的功能指示灯闪烁**5**秒后 长亮,进入烹饪模式。

#### 使用预约定时功能烹饪食物

- 1、首先用温水及中性清洗液把紫砂胆、紫砂盖清洗干净,并用干布将 紫砂胆外表面干,然后将紫砂胆放入紫砂煲内。
- 2、往紫砂胆内放入食物、水。注意不要超过其容量的80%。

4、用户预约时间可在选择功能后功能指示灯闪烁时设定。设定方法是:按下"时间设定"键选择"预约定时"功能,指示灯开始闪烁,再按"增加"、"减少"键调整,可在0到12小时之间设定预约时间。

- 5、按下"功能选择"键选择某一功能后,对应的功能指示灯闪烁5秒后长亮。
- 6、如果还要进行烹饪定时设定,可以在主功能指示灯闪烁时按"时间设定"键选中"烹饪定时/烹饪"功能,烹饪定时功能指示灯开始闪烁后,可以按"增加"、"减少"键对时间进行调节,用户可以将烹饪时间调整到12小时。烹饪时间可在主功能选定后、运行中随时进行调整。停止按键约5秒钟后,该项功能指示灯变为长亮,显示屏显示烹饪时间进行倒计时,本机开始工作。(烹饪定时功能不适用于养生汤)

#### 建议

紫砂胆上标识的米水刻度比例只用于煲粥功能,煲汤水位线不受此刻度限制,但水量不能超过容量的80%即可。煲粥时按照1杯米8杯水的配比或参考紫砂胆米水比例刻度线,煲粥效果更佳。(另:用随机附送的量杯加一杯米时,所加水量于紫砂胆1.0刻度线平齐,依此类推)。