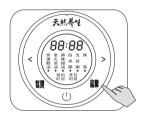

#### 2.烹饪功能说明

烹饪功能,操作简单便捷,只需按下"功能选择"键循环选择到您 所需要的功能,就可以自动烹饪出美味可口的佳肴来,烹饪完成后,本 机自动转入5小时文火保温状态,人性化的设计,让您放心、省心、称 心。

快速靓汤/快速汤:程序默认时间为2小时,用户可通过"时间设定"选择"烹饪定时"功能将烹饪时间延长至12小时。加热过程充分模拟大火加热,小火收汤的加热方法,增加的烹饪时间内采用小火加热。

老火浓汤/老火靓汤:程序默认时间为4小时,用户可通过"时间设定"选择"烹饪定时"功能将烹饪时间延长至12小时。加热过程采用大火煮沸,小火慢煲的加热方法,充分模拟传统煲汤加热过程。增加的烹饪时间内采用小火加热。

果味甜汤:程序默认时间为2小时20分钟,用户可通过"时间设定"选择"烹饪定时"功能将烹饪时间延长至12小时。增加的烹饪时间内采用小火加热。

白米粥:程序默认时间为2小时30分钟,用户可通过"时间设定"选择"烹饪定时"功能将烹饪时间延长至12小时。加热过程充分模拟大火煮沸,小火熬煮的做粥工艺。增加的烹饪时间内采用小火加热。

五谷粥/杂粮粥:用来烹五谷粥、八宝粥、杂粮粥等特色粥,程序默认时间为3小时,用户可通过"时间设定"选择"烹饪定时"功能将烹饪时间延长至12小时。加热过程充分模拟大火煮沸,小火熬煮的做粥工艺。增加的烹饪时间内采用小火加热。

养生汤: 用来烹制养生汤,程序默认时间为12小时,此基本时间不可调整,加热过程采用模拟文火熬煮的工艺。

炖肉:用来炖牛肉、排骨等,程序默认时间为2小时30分钟,用户可通过"时间设定"选择"烹饪"功能将烹饪时间延长至12小时。加热过程充分模拟大火将肉煮熟,小火煨烂的炖肉工艺。增加的烹饪时间内采用小火加热。