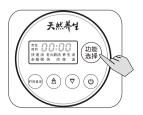

#### 1.操作键

- 1) "功能选择"键用来循环选定各个烹饪功能,选定相应功能,相应的功能指示灯闪烁,闪烁停止后进入工作状态。
- 2)取消键用于在任何时候取消选定功能,退出工作状态,显示屏显示00:00、返回到待机状态。
- 3) "时间设定"键可依次选择"预约定时/预约"和"烹饪定时/烹饪"功能、通过"增加键"和"减少键"调节时间。

#### 2.烹饪功能说明

烹饪功能,操作简单便捷,只需按下"功能选择"键循环选择到您 所需要的功能,就可以自动烹饪出美味可口的佳肴来,烹饪完成后,本 机自动转入5小时文火保温状态,人性化的设计,让您放心、省心、称 心。

快速靓汤/快速汤:程序默认时间为2小时,用户可通过"时间设定"选择"烹饪定时"功能将烹饪时间延长至12小时。加热过程充分模拟大火加热,小火收汤的加热方法,增加的烹饪时间内采用小火加热。

#### 3.保温功能:

通过按"功能选择"按键选择"保温"功能,相应的功能指示灯亮,进入"保温"功能。过程如下:采用温度维持在80℃的程序保温5

小时。显示屏显示"5:00",并以1分钟为单位倒计时,保温结束后,显示屏显示"00:00",自动转入待机状态。

#### 4. 烹饪/烹饪时间:

该功能不能单独使用,须先选择某一种主功能后,然后按"时间设定"键,选中"烹饪/烹饪时间",相应指示灯开始闪烁后,再按"增加"、"减少"键进行调整,烹饪时间可以在主功能选定后,运行中随时调整。

#### 5"预约"开机功能:

要设定预约开机时间,必须在主功能选定,相应功能闪烁时,按"时间设定"键选中"预约定时"功能才能进入设定预约开机时间状态。待机时首先通过按"功能选择"按键,选中五种主功能中的一种,相应的文字背光灯闪烁,按"时间设定"键,选中"预约时间"设置功能("预约时间"图标和相应的功能文字图标闪烁),然后通过"增加"、"减少"键调整确认预约时间,若预约时间为"0:00"表示无预约功能。设置好预约时间(设置值不是"0:00")且无按键操作5秒钟后进入"预约"状态中,"预约时间"图标长亮,相应的功能文字背光灯闪烁,并进行倒计时。预约结束后,进入选定烹饪模式并显示剩余烹饪时间,相应的功能文字背光灯和烹饪时间都长亮。使用取消键可解除或终止"预约功能",重新按上述顺序进行设定。