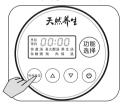

#### 直接烹饪食物

- 2、往紫砂胆内放入食物、水。注意不要超过其容量的80%。
- 3、接通电源(220V~/50Hz),所有指示灯和显示屏各字段全部点亮约 1秒钟,蜂鸣器响1秒,除显示屏显示"00:00",其他灯熄灭,自 动进入待机状态。此过程可让用户在使用前检查所有显示和蜂鸣器 是否正常。

4、按下"功能选择"键选择某一功能后,对应的功能指示灯闪烁5秒, 进入选定烹饪模式。

5、如果要终止此项主功能,只需按一下取消键,此时所有灯熄灭,显示屏显示"00:00",恢复到待机状态。

#### 使用烹饪定时功能烹饪食物

- 1、首先用温水及中性清洗液把紫砂胆、紫砂盖清洗干净,并用干布将紫砂即外表面擦干,然后将紫砂胆放入紫砂爆内。
- 2、往紫砂胆内放入食物、水。注意不要超过 其容量的80%。

- 3、接通电源(220V~/50Hz),所有指示灯和显示屏各字段全部点亮约 1秒钟,蜂鸣器响1秒,除显示屏显示"00:00",其他灯熄灭,自 动进入待机状态。此过程可让用户在使用前检查所有显示和蜂鸣器 是否正常。
- **4**、按下"功能选择"键选择某一功能后,对应的功能指示灯闪烁**5**秒后 长亮,进入烹饪模式。