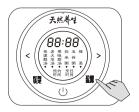

#### 操作面板

K322/K422/K522机型具有快速靓汤、老火浓汤、果味甜汤、白米粥、五谷粥五大烹饪功能,K322A/K422A/K522A具有快速汤、老火靓汤、养生汤、杂粮粥、炖肉五大烹饪功能,所有机型都具有保温、烹饪定时、预约定时功能。下面分别做简要说明。

#### 2.烹饪功能说明

烹饪功能,操作简单便捷,只需按下"功能选择"键循环选择到您 所需要的功能,就可以自动烹饪出美味可口的佳肴来,烹饪完成后,本 机自动转入5小时文火保温状态,人性化的设计,让您放心、省心、称 心。

快速靓汤/快速汤:程序默认时间为2小时,用户可通过"时间设定"选择"烹饪定时"功能将烹饪时间延长至12小时。加热过程充分模拟大火加热,小火收汤的加热方法,增加的烹饪时间内采用小火加热。

老火浓汤/老火靓汤:程序默认时间为4小时,用户可通过"时间设定"选择"烹饪定时"功能将烹饪时间延长至12小时。加热过程采用大火煮沸,小火慢煲的加热方法,充分模拟传统煲汤加热过程。增加的烹饪时间内采用小火加热。

果味甜汤:程序默认时间为2小时20分钟,用户可通过"时间设定"选择"烹饪定时"功能将烹饪时间延长至12小时。增加的烹饪时间内采用小火加热。

白米粥:程序默认时间为2小时30分钟,用户可通过"时间设定"选择"烹饪定时"功能将烹饪时间延长至12小时。加热过程充分模拟大火煮沸,小火熬煮的做粥工艺。增加的烹饪时间内采用小火加热。

五谷粥/杂粮粥:用来烹五谷粥、八宝粥、杂粮粥等特色粥,程序默认时间为3小时,用户可通过"时间设定"选择"烹饪定时"功能将烹饪时间延长至12小时。加热过程充分模拟大火煮沸,小火熬煮的做粥工艺。增加的烹饪时间内采用小火加热。

养生汤: 用来烹制养生汤,程序默认时间为12小时,此基本时间不可调整,加热过程采用模拟文火熬煮的工艺。

炖肉:用来炖牛肉、排骨等,程序默认时间为2小时30分钟,用户可通过"时间设定"选择"烹饪"功能将烹饪时间延长至12小时。加热过程充分模拟大火将肉煮熟,小火煨烂的炖肉工艺。增加的烹饪时间内采用小火加热。