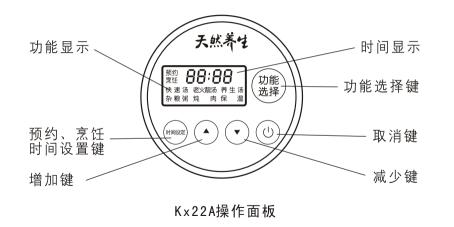

#### 操作面板

K322/K422/K522机型具有快速靓汤、老火浓汤、果味甜汤、白米粥、五谷粥五大烹饪功能,K322A/K422A/K522A具有快速汤、老火靓汤、养生汤、杂粮粥、炖肉五大烹饪功能,所有机型都具有保温、烹饪定时、预约定时功能。下面分别做简要说明。

#### 1.操作键

- 1) "功能选择"键用来循环选定各个烹饪功能,选定相应功能,相应的功能指示灯闪烁,闪烁停止后进入工作状态。
- 2)取消键用于在任何时候取消选定功能,退出工作状态,显示屏显示00:00、返回到待机状态。
- 3) "时间设定"键可依次选择"预约定时/预约"和"烹饪定时/烹饪"功能、通过"增加键"和"减少键"调节时间。

#### 2.烹饪功能说明

烹饪功能,操作简单便捷,只需按下"功能选择"键循环选择到您 所需要的功能,就可以自动烹饪出美味可口的佳肴来,烹饪完成后,本 机自动转入5小时文火保温状态,人性化的设计,让您放心、省心、称 心。

快速靓汤/快速汤:程序默认时间为2小时,用户可通过"时间设定"选择"烹饪定时"功能将烹饪时间延长至12小时。加热过程充分模拟大火加热,小火收汤的加热方法,增加的烹饪时间内采用小火加热。

#### 3.保温功能:

通过按"功能选择"按键选择"保温"功能,相应的功能指示灯亮,进入"保温"功能。过程如下:采用温度维持在80℃的程序保温5

小时。显示屏显示"5:00",并以1分钟为单位倒计时,保温结束后,显示屏显示"00:00",自动转入待机状态。

#### 4. 烹饪/烹饪时间:

该功能不能单独使用,须先选择某一种主功能后,然后按"时间设定"键,选中"烹饪/烹饪时间",相应指示灯开始闪烁后,再按"增加"、"减少"键进行调整,烹饪时间可以在主功能选定后,运行中随时调整。

#### 5"预约"开机功能:

要设定预约开机时间,必须在主功能选定,相应功能闪烁时,按"时间设定"键选中"预约定时"功能才能进入设定预约开机时间状态。待机时首先通过按"功能选择"按键,选中五种主功能中的一种,相应的文字背光灯闪烁,按"时间设定"键,选中"预约时间"设置功能("预约时间"图标和相应的功能文字图标闪烁),然后通过"增加"、"减少"键调整确认预约时间,若预约时间为"0:00"表示无预约功能。设置好预约时间(设置值不是"0:00")且无按键操作5秒钟后进入"预约"状态中,"预约时间"图标长亮,相应的功能文字背光灯闪烁,并进行倒计时。预约结束后,进入选定烹饪模式并显示剩余烹饪时间,相应的功能文字背光灯和烹饪时间都长亮。使用取消键可解除或终止"预约功能",重新按上述顺序进行设定。