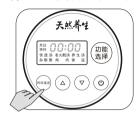

#### 操作面板

K322/K422/K522机型具有快速靓汤、老火浓汤、果味甜汤、白米粥、五谷粥五大烹饪功能,K322A/K422A/K522A具有快速汤、老火靓汤、养生汤、杂粮粥、炖肉五大烹饪功能,所有机型都具有保温、烹饪定时、预约定时功能。下面分别做简要说明。

#### 1.操作键

- 1) "功能选择"键用来循环选定各个烹饪功能,选定相应功能,相应的功能指示灯闪烁,闪烁停止后进入工作状态。
- 2)取消键用于在任何时候取消选定功能,退出工作状态,显示屏显示00:00、返回到待机状态。
- 3) "时间设定"键可依次选择"预约定时/预约"和"烹饪定时/烹饪"功能、通过"增加键"和"减少键"调节时间。