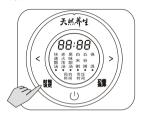

#### 2.烹饪功能说明

烹饪功能,操作简单便捷,只需按下"功能选择"键循环选择到您 所需要的功能,就可以自动烹饪出美味可口的佳肴来,烹饪完成后,本 机自动转入5小时文火保温状态,人性化的设计,让您放心、省心、称 心。

快速靓汤/快速汤:程序默认时间为2小时,用户可通过"时间设定"选择"烹饪定时"功能将烹饪时间延长至12小时。加热过程充分模拟大火加热,小火收汤的加热方法,增加的烹饪时间内采用小火加热。

老火浓汤/老火靓汤:程序默认时间为4小时,用户可通过"时间设定"选择"烹饪定时"功能将烹饪时间延长至12小时。加热过程采用大火煮沸,小火慢煲的加热方法,充分模拟传统煲汤加热过程。增加的烹饪时间内采用小火加热。

果味甜汤:程序默认时间为2小时20分钟,用户可通过"时间设定"选择"烹饪定时"功能将烹饪时间延长至12小时。增加的烹饪时间内采用小火加热。

白米粥:程序默认时间为2小时30分钟,用户可通过"时间设定"选择"烹饪定时"功能将烹饪时间延长至12小时。加热过程充分模拟大火煮沸,小火熬煮的做粥工艺。增加的烹饪时间内采用小火加热。

五谷粥/杂粮粥:用来烹五谷粥、八宝粥、杂粮粥等特色粥,程序默认时间为3小时,用户可通过"时间设定"选择"烹饪定时"功能将烹饪时间延长至12小时。加热过程充分模拟大火煮沸,小火熬煮的做粥工艺。增加的烹饪时间内采用小火加热。

养生汤: 用来烹制养生汤,程序默认时间为12小时,此基本时间不可调整,加热过程采用模拟文火熬煮的工艺。

炖肉:用来炖牛肉、排骨等,程序默认时间为2小时30分钟,用户可通过"时间设定"选择"烹饪"功能将烹饪时间延长至12小时。加热过程充分模拟大火将肉煮熟,小火煨烂的炖肉工艺。增加的烹饪时间内采用小火加热。